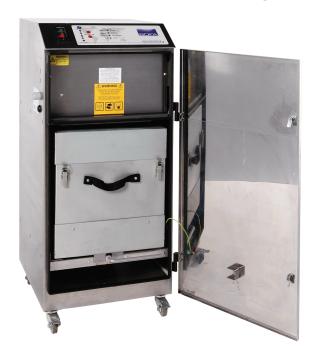

## Fume Extraction System – How it works.

- The fume extraction system can be easily connected directly to the printer / calender unit.
- Air flows from the inside of the printer through a hose directly into the fume extraction system without entering the working environment.
- The highly effective filters capture water vapours, dust particles, as well as possible odours released by the fabric during heat fixation.
- Clean air is discharged at the rear of the system into the working environment.

## Fume Extraction System - Unit Configuration

- Extraction unit including filters
- LED filter condition indication (4 LEDs)
- Variable speed control
- Maximum airflow: 380 m<sup>3</sup>/h
- Universal power supply (worldwide)