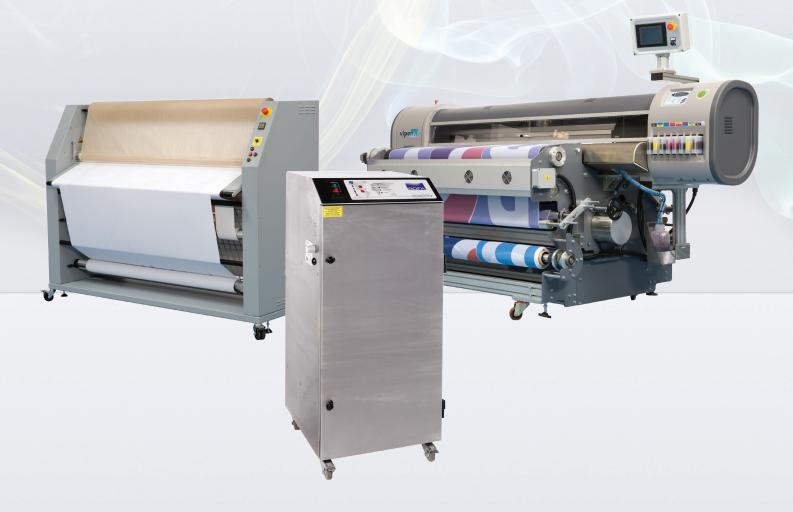

## **Mutoh's Fume Extraction System**

Mutoh's Fume Extraction System, called FILTER07, has been specifically designed for connection to Mutoh's Viper TX Soft Sign printer series - with integrated fixation unit - as well as to Mutoh's UniFixer 65 calender.

The FILTER 07 is used during heat fixation of direct printed fabrics. It will capture the water vapours, dust particles, as well as possible odours released by the fabric during heat fixation.

Robustly built, the FILTER 07 unit is easy to use and requires only minimal maintenance. Mounted on four casters, the unit can be wheeled easily to where it is needed. The system meets the safety requirements of the Low Voltage Directive 2006/95/EC (previously numbered 73/23/EEC) and UL 61010-1.

Mutoh's fume extraction system - FILTER 07 - captures water vapours, dust particles, as well as possible odours released by the fabric during heat fixation.

## Fume Extraction System – How it works.

- The fume extraction system can be easily connected directly to the printer / calender unit.
- Air flows from the inside of the printer through a hose directly into the fume extraction system without entering the working environment.
- The highly effective filters capture water vapours, dust particles, as well as possible odours released by the fabric during heat fixation.
- Clean air is discharged at the rear of the system into the working environment.