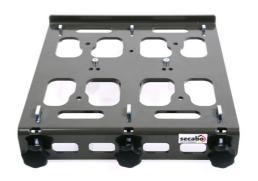

#### Overview

With the quick-change system - depending on the heat press model - up to three exchangeable base plates can be mounted on to the press and can be changed within a few seconds. Available for the heat presses TC5, TC7, TPD7 (up to 2 x 3 exchangeable base plates on 2 quick-change-systems) and TS7. Exchangeable base plates must be ordered separately. Included is an adapter for mounting on the original base plate on the quick-change-system. The special beam technology enables you to comfortably cover garments over the base plate.