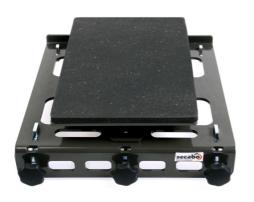

#### Overview

With the quick-change system - depending on the heat press model - up to three exchangeable base plates can be mounted on to the press and can be changed within a few seconds. Available for the heat presses TC5, TC7, TPD7 (up to 2 x 3 exchangeable base plates on 2 quick-change-systems) and TS7. Exchangeable base plates must be ordered separately. Included is an adapter for mounting on the original base plate on the quick-change-system. The special beam technology enables you to comfortably cover garments over the base plate.