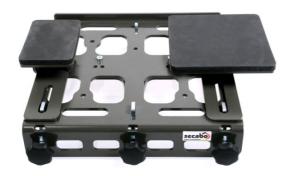

#### Overview

With the quick-change system - depending on the heat press model - up to three exchangeable base plates can be mounted on to the press and can be changed within a few seconds. Available for the heat presses TC5, TC7, TPD7 (up to 2 x 3 exchangeable base plates on 2 quick-change-systems) and TS7. Exchangeable base plates must be ordered separately. Included is an adapter for mounting on the original base plate on the quick-change-system. The special beam technology enables you to comfortably cover garments over the base plate.