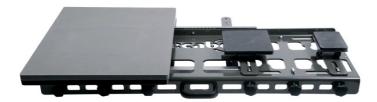

## Overview

The clam presses Secabo TC5 and TC7 can be easily converted into a convenient double-plate heat press. All you need is the new Secabo Slide. In some easy steps the Slide is mounted onto the frame of the heat press. The Slide is based on the well-known quick-change-system and enables the user to slide to the left and to the right with little effort. Included in the scope of delivery is also a Beam-adapter, to further use the original base plate. All available exchangeable base plates are suitable for the Slide and can be changed within seconds. Available for the current models of the TC5 and

TC7.

## Secabo slide extension for TC7

views