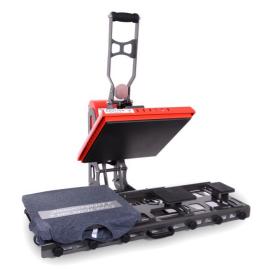

## Overview

The clam presses Secabo TC5 and TC7 can be easily converted into a convenient double-plate heat press. All you need is the new Secabo Slide. In some easy steps the Slide is mounted onto the frame of the heat press. The Slide is based on the well-known quick-change-system and enables the user to slide to the left and to the right with little effort. Included in the scope of delivery is also a Beam-adapter, to further use the original base plate. All available exchangeable base plates are suitable for the Slide and can be changed within seconds. Available for the current models of the TC5 and

TC7.

## Secabo slide extension for TC7

views