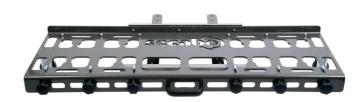

## Overview

The clam presses Secabo TC5 and TC7 can be easily converted into a convenient double-plate heat press. All you need is the new Secabo Slide. In some easy steps the Slide is mounted onto the frame of the heat press. The Slide is based on the well-known quick-change-system and enables the user to slide to the left and to the right with little effort. Included in the scope of delivery is also a Beam-adapter, to further use the original base plate. All available exchangeable base plates are suitable for the Slide and can be changed within seconds. Available for the current models of the TC5 and

TC7.

## Secabo slide extension for TC7

views