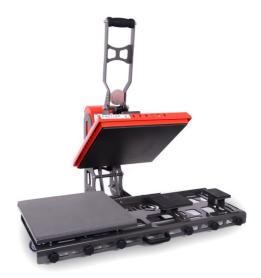

## Overview

The clam presses Secabo TC5 and TC7 can be easily converted into a convenient double-plate heat press. All you need is the new Secabo Slide. In some easy steps the Slide is mounted onto the frame of the heat press. The Slide is based on the well-known quick-change-system and enables the user to slide to the left and to the right with little effort. Included in the scope of delivery is also a Beam-adapter, to further use the original base plate. All available exchangeable base plates are suitable for the Slide and can be changed within seconds. Available for the current models of the TC5 and

TC7.