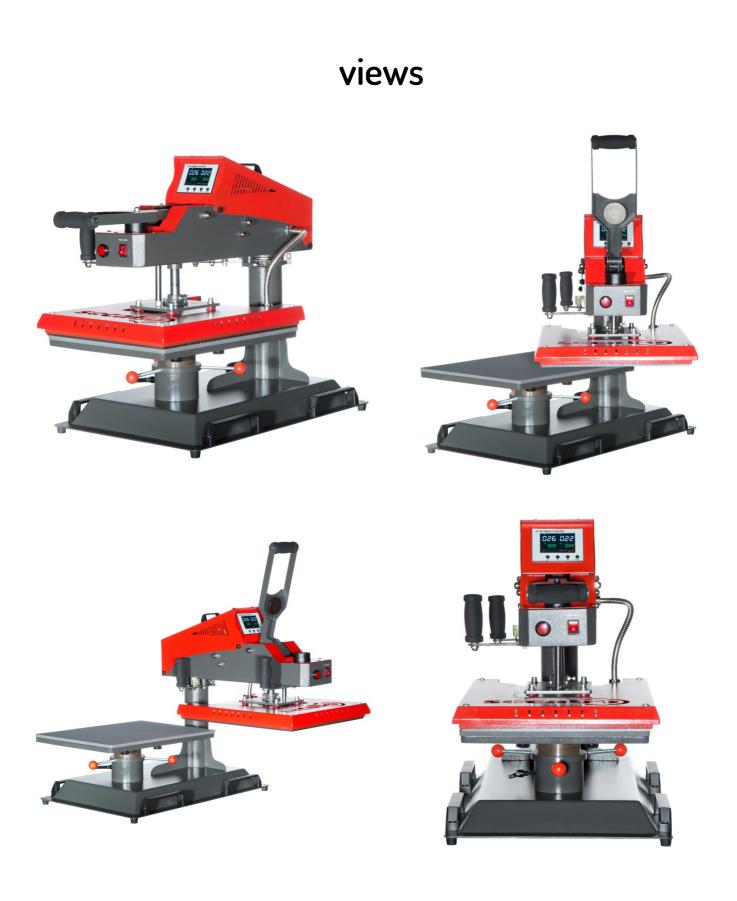

## **Overview**

With its comfortable automatic swing away system, the new and improved Secabo TS7 transfer press provides a particularly large working space for easy alignment of the transfer objects. The large base plate with dimensions of 40cm x 50cm is placed in portrait orientation, which makes an exact positioning of elements and objects easier. The auto-open and auto-swing function of the TS7 allows even more flexible and more comfortable working. The Secabo TS7 is suitable for all common heat transfer methods and can be used in almost any area of transfer technology.

#### Large work area

The heat press can be opened up to 100° to work easily and safely