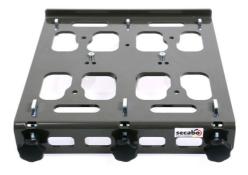

## Overview

With the quick-change system - depending on the heat press model - up to three exchangeable base plates can be mounted on to the press and can be changed within a few seconds. Available for the heat presses TC5, TC7, TPD7 (up to 2 x 3 exchangeable base plates on 2 quick-change-systems) and TS7. Exchangeable base plates must be ordered separately. Included is an adapter for mounting on the original base plate on the quick-change-system. The special beam technology enables you to comfortably cover garments over the base plate.

## Secabo quick change system for Secabo TS7

views