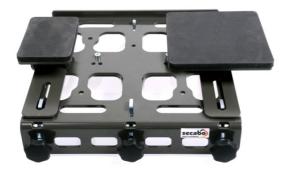

## Overview

With the quick-change system - depending on the heat press model - up to three exchangeable base plates can be mounted on to the press and can be changed within a few seconds. Available for the heat presses TC5, TC7, TPD7 (up to 2 x 3 exchangeable base plates on 2 quick-change-systems) and TS7. Exchangeable base plates must be ordered separately. Included is an adapter for mounting on the original base plate on the quick-change-system. The special beam technology enables you to comfortably cover garments over the base plate.

## Secabo quick change system for Secabo TS7

views