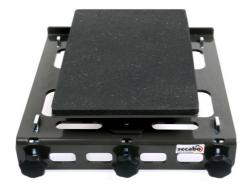

## Overview

With the quick-change system - depending on the heat press model - up to three exchangeable base plates can be mounted on to the press and can be changed within a few seconds. Available for the heat presses TC5, TC7, TPD7 (up to 2 x 3 exchangeable base plates on 2 quick-change-systems) and TS7. Exchangeable base plates must be ordered separately. Included is an adapter for mounting on the original base plate on the quick-change-system. The special beam technology enables you to comfortably cover garments over the base plate.

## Secabo quick change system for Secabo TS7

views