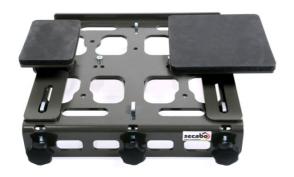

### **Overview**

With the quick-change system - depending on the heat press model - up to three exchangeable base plates can be mounted on to the press and can be changed within a few seconds. Available for the heat presses TC5, TC7, TPD7 (up to 2 x 3 exchangeable base plates on 2 quick-change-systems) and TS7. Exchangeable base plates must be ordered separately. Included is an adapter for mounting on the original base plate on the quick-change-system. The special beam technology enables you to comfortably cover garments over the base plate.