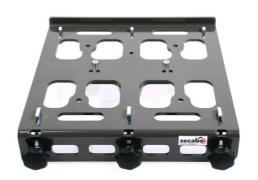

### **Overview**

With the quick-change system - depending on the heat press model - up to three exchangeable base plates can be mounted on to the press and can be changed within a few seconds. Available for the heat presses TC5, TC7, TPD7 (up to 2 x 3 exchangeable base plates on 2 quick-change-systems) and TS7. Exchangeable base plates must be ordered separately. Included is an adapter for mounting on the original base plate on the quick-change-system. The special beam technology enables you to comfortably cover garments over the base plate.