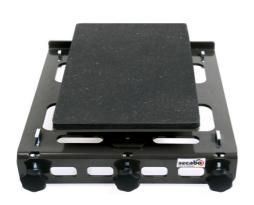

### **Overview**

With the quick-change system - depending on the heat press model - up to three exchangeable base plates can be mounted on to the press and can be changed within a few seconds. Available for the heat presses TC5, TC7, TPD7 (up to 2 x 3 exchangeable base plates on 2 quick-change-systems) and TS7. Exchangeable base plates must be ordered separately. Included is an adapter for mounting on the original base plate on the quick-change-system. The special beam technology enables you to comfortably cover garments over the base plate.