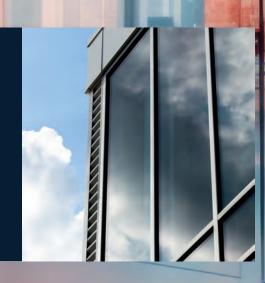

### **REFLECT 6**

CONTEMPORARY STYLE

REFLECT reflective solar films provide an elegant finish to windows while reducing solar heat and minimising glare.

Filtering part of the natural light, REFLECT films create a mirror-like appearance from the outside while maintaining a perfect view from the inside.

- REFLECT15X

- REFLECT35

- REFLECT35X

- REFLECT20 - REFLECT50

- REFLECT50X