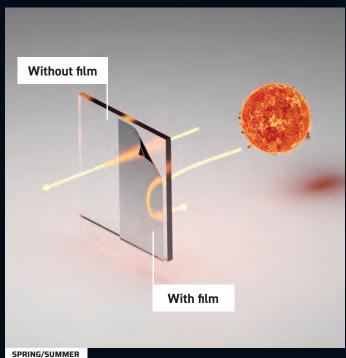

#### **TEMPERATURE CONTROL**

reflects and absorbs part of the solar infrared radiation

# SOLAR FILM WITH WINDOW GLAZING?

All year long, light radiation and the energy it releases through windows create considerable overheating in buildings.

To tackle the problem of energy loss in all seasons, whatever the glass used and the type of building (residential, commercial, industrial), one of the alternatives of choice is to adopt solar film.