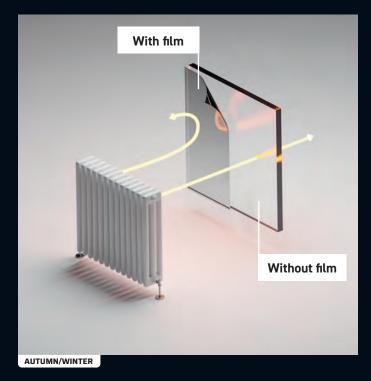

#### HAS AN IMMEDIATE EFFECT ON ENERGY CONSUMPTION

reduces the amount of heat lost during the winter

# SOLAR FILM WITH WINDOW GLAZING?

All year long, light radiation and the energy it releases through windows create considerable overheating in buildings.

To tackle the problem of energy loss in all seasons, whatever the glass used and the type of building (residential, commercial, industrial), one of the alternatives of choice is to adopt solar film.