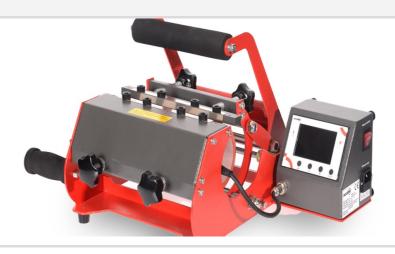

### **Overview**

The TM2 cup press by Secabo has an extra wide heating element, so that you can print 2 cups at the same time – or a pitcher or a large cup with a height of up to 21 cm. Whether beginner or professional – with the TM2, sublimation transfers on ceramic cups and similar objects are particularly efficient. The digital controller controls temperature and time precisely and safely. The contact pressure can be easily adjusted via a handwheel. The device is supplied with a cup for cups with a capacity of 325 ml. Optionally, there are 6 more heating elements available in different sizes, including conical cups. Our recommendation: Switch on the transfer press only for actual use, as this will save you the heating element and save energy.