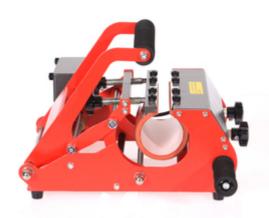

### **Overview**

The TM2 cup press by Secabo has an extra wide heating element, so that you can print 2 cups at the same time – or a pitcher or a large cup with a height of up to 21 cm. Whether beginner or professional – with the TM2, sublimation transfers on ceramic cups and similar objects are particularly efficient. The digital controller controls temperature and time precisely and safely. The contact pressure can be easily adjusted via a handwheel. The device is supplied with a cup for cups with a capacity of 325 ml. Optionally, there are 6 more heating elements available in different sizes, including conical cups. Our recommendation: Switch on the transfer press only for actual use, as this will save you the heating element and save energy.