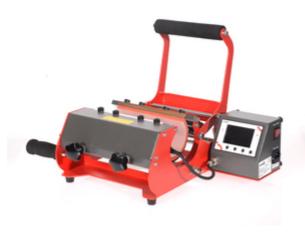

### **Overview**

The TM2 cup press by Secabo has an extra wide heating element, so that you can print 2 cups at the same time – or a pitcher or a large cup with a height of up to 21 cm. Whether beginner or professional – with the TM2, sublimation transfers on ceramic cups and similar objects are particularly efficient. The digital controller controls temperature and time precisely and safely. The contact pressure can be easily adjusted via a handwheel. The device is supplied with a cup for cups with a capacity of 325 ml. Optionally, there are 6 more heating elements available in different sizes, including conical cups. Our recommendation: Switch on the transfer press only for actual use, as this will save you the heating element and save energy.