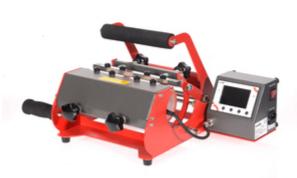

### **Overview**

The TM2 cup press by Secabo has an extra wide heating element, so that you can print 2 cups at the same time – or a pitcher or a large cup with a height of up to 21 cm. Whether beginner or professional – with the TM2, sublimation transfers on ceramic cups and similar objects are particularly efficient. The digital controller controls temperature and time precisely and safely. The contact pressure can be easily adjusted via a handwheel. The device is supplied with a cup for cups with a capacity of 325 ml. Optionally, there are 6 more heating elements available in different sizes, including conical cups. Our recommendation: Switch on the transfer press only for actual use, as this will save you the heating element and save energy.