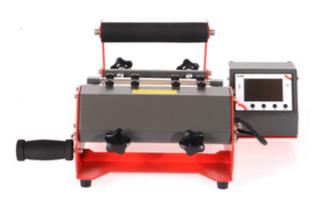

### **Overview**

The TM2 cup press by Secabo has an extra wide heating element, so that you can print 2 cups at the same time – or a pitcher or a large cup with a height of up to 21 cm. Whether beginner or professional – with the TM2, sublimation transfers on ceramic cups and similar objects are particularly efficient. The digital controller controls temperature and time precisely and safely. The contact pressure can be easily adjusted via a handwheel. The device is supplied with a cup for cups with a capacity of 325 ml. Optionally, there are 6 more heating elements available in different sizes, including conical cups. Our recommendation: Switch on the transfer press only for actual use, as this will save you the heating element and save energy.